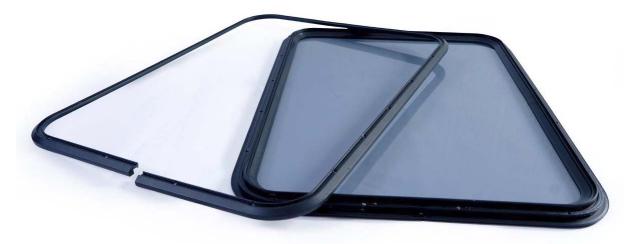

## **NT 06**

TYPICAL DETAILS FOR FIXED WINDOW

## **Specifications**

- For mounting the window, an aluminum profile is clamped from inside thus eliminating the need to screw the window from outside. This profile is further covered with gasket to hide the screws from inside as well.
- Applicable on for all Hull thicknesses between 10 to 25mm. For thickness above 25mm a "Z" Shaped profile is offered on which the screws will be visible from inside.
- Corner radius is 75mm or mitered corners.
- Glass thickness 6, 8 & 10mm can be fitted.
- Installation is quick and easy. The window is placed into the opening and fixed by the interior clamp ring from the inside. Screw clamps are further covered with gasket. This gives a screw-less fitting from exterior and a well suited finish from the interior.