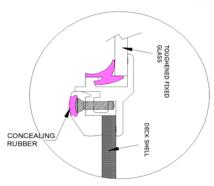

## **NT 06**

TYPICAL DETAILS FOR FIXED WINDOW

## **Specifications**

- For mounting the window, an aluminum profile is clamped from inside thus eliminating the need to screw the window from outside. This profile is further covered with gasket to hide the screws from inside as well.
- Applicable on for all Hull thicknesses between 10 to 25mm. For thickness above 25mm a "Z" Shaped profile is offered on which the screws will be visible from inside.
- Corner radius is 75mm or mitered corners.
- Glass thickness 6, 8 & 10mm can be fitted.
- Installation is quick and easy. The window is placed into the opening and fixed by the interior clamp ring from the inside. Screw clamps are further covered with gasket. This gives a screw-less fitting from exterior and a well suited finish from the interior.